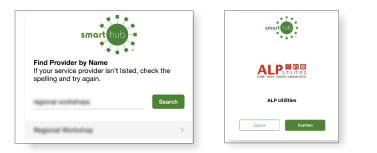

SmartHub Productivity ★★☆☆ 378

**Step 3:** Once the app installs, open it on your device.

**Step 4:** After SmartHub opens to the initial launch screen, tap the appropriate button to search for your provider by either **Location** or **Name**. Enter any information required.

**Step 5:** After the search results appear, tap your provider's name on the list presented. Then tap the **Confirm** button to confirm your choice of provider.

**Step 6:** When the SmartHub login screen appears, register your new account using the instructions that follow.