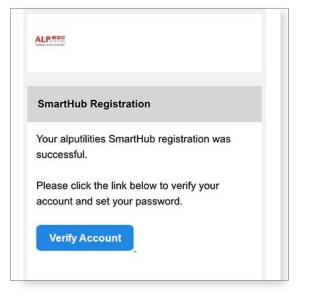

## How To Download SmartHub App and Register Account (Mobile)

**Step 4:** After you click the **Registation** button, you will receive an email that asks you to verify your account. Click the **Verify Account** button.