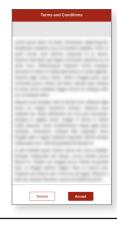

**Step 6:** During your first log in, some providers will ask you to accept their terms and conditions.

Click the **Accept** button to do so.

Congratulations! You have successfully installed the app and registered your SmartHub account.